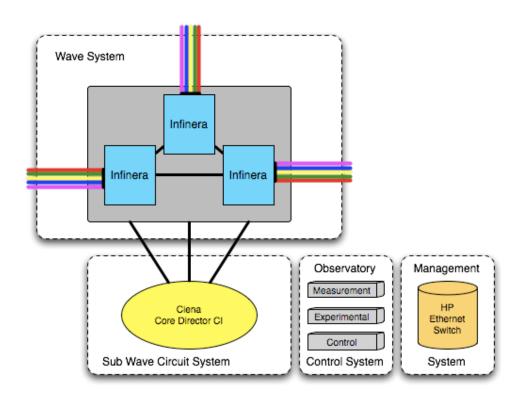

#### **Internet2 Backbone Contribution**

- A Dedicated 10 Gbps Wave on the Internet2 DWDM System
  - Participated with EMUlab / University of Utah in Recent Solicitation
  - Potential Use by Other Projects Whenever Possible
- Access is Typically through Regional and Campus Networks
  - IP Network
  - Dynamic Circuit Network (DCN)
  - Direct Connectivity for Control Framework
- Have an MoU with the GPO for Use of the Wave

#### **Other Services**

- Collocation Services
  - Internet2 Backbone Nodes
  - Depends on Availability of Power and Space
  - Geographically Diverse Set of Nodes
- Access to Internet2 Observatory
  - Data Collection Mechanisms
  - Test Points
- Support in Connecting to Backbone
  - Working with RON and Campuses to Facilitate Connectivity