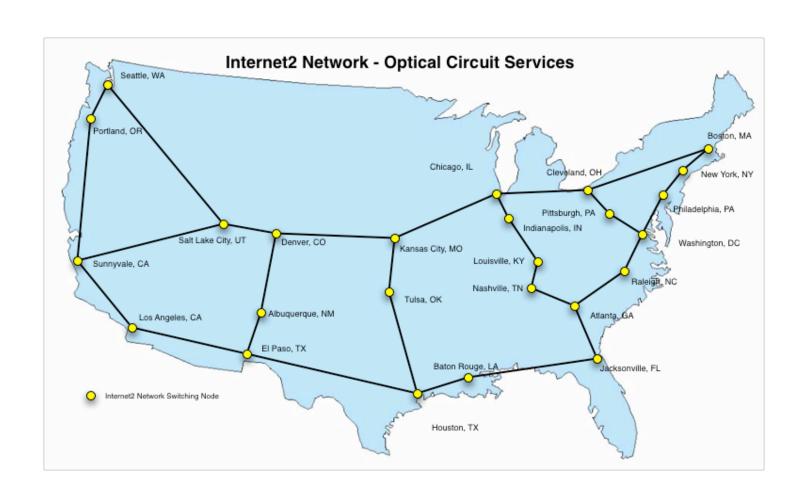

#### **Internet2 Backbone Contribution**

- A Dedicated 10 Gbps Wave on the Internet2 DWDM System
  - Participated with EMUlab / University of Utah in Recent Solicitation
  - Potential Use by Other Projects Whenever Possible
- Access is Typically through Regional and Campus Networks
  - IP Network
  - Dynamic Circuit Network (DCN)
  - Direct Connectivity for Control Framework
- Have an MoU with the GPO for Use of the Wave