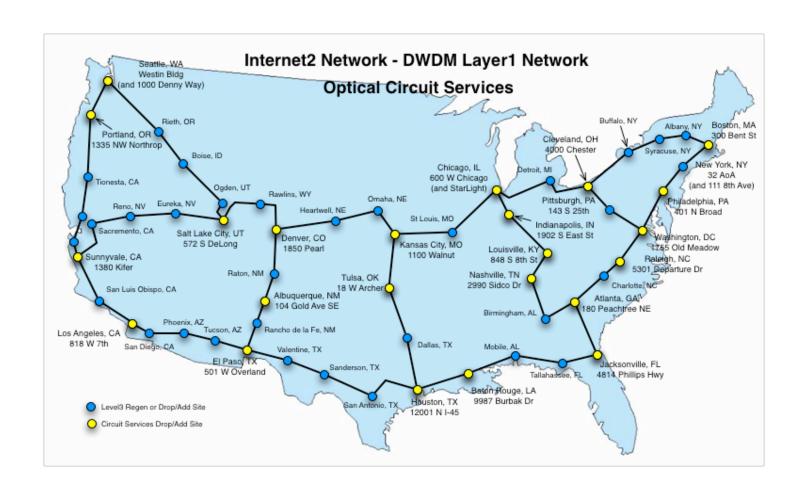

#### **Other Services**

- Collocation Services
  - Internet2 Backbone Nodes
  - Depends on Availability of Power and Space
  - Geographically Diverse Set of Nodes
- Access to Internet2 Observatory
  - Data Collection Mechanisms
  - Test Points
- Support in Connecting to Backbone
  - Working with RON and Campuses to Facilitate Connectivity