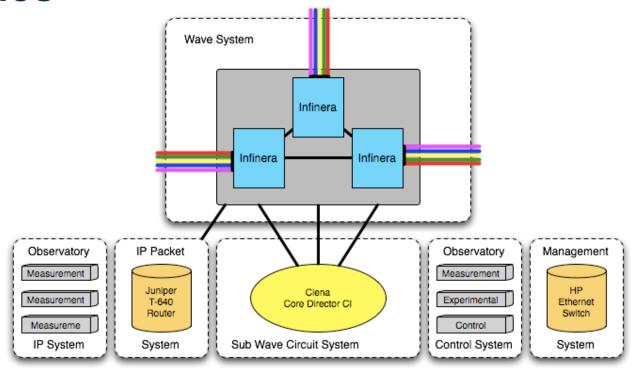

#### **Internet2 Backbone Contribution**

- A Dedicated 10 Gbps Wave on the Internet2 DWDM System
  - Participated with EMUlab / University of Utah in Recent Solicitation
  - Potential Use by Other Projects Whenever Possible
- Access is Typically through Regional and Campus Networks
  - IP Network
  - Dynamic Circuit Network (DCN)
  - Direct Connectivity for Control Framework
- Have an MoU with the GPO for Use of the Wave

#### **Other Services**

- Collocation Services
  - Internet2 Backbone Nodes
  - Depends on Availability of Power and Space
  - Geographically Diverse Set of Nodes
- Access to Internet2 Observatory
  - Data Collection Mechanisms
  - Test Points
- Support in Connecting to Backbone
  - Working with RON and Campuses to Facilitate Connectivity

# **Internet2 Observatory**

- Collocation for Network Research Projects
  - PlanetLab / VINI Nodes at Router Nodes
  - 100x100 Nodes (NetFPGA) Nodes
- Data Collections
  - Routing, Netflow, Latency, Bandwidth, Usage, Router, Logging