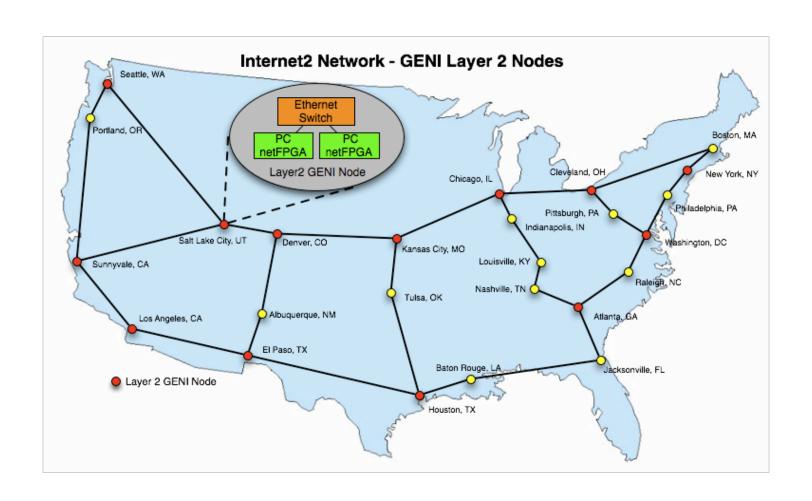

# **Internet2 Observatory**

- Collocation for Network Research Projects
  - PlanetLab / VINI Nodes at Router Nodes
  - 100x100 Nodes (NetFPGA) Nodes
- Data Collections
  - Routing, Netflow, Latency, Bandwidth, Usage, Router, Logging