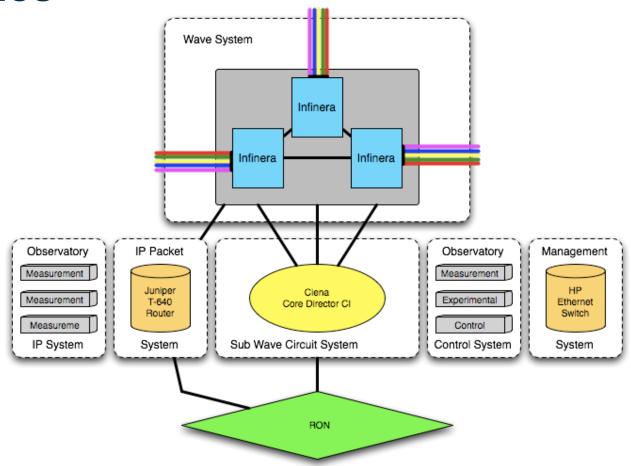

#### **Internet2 Backbone Contribution**

- A Dedicated 10 Gbps Wave on the Internet2 DWDM System
  - Participated with EMUlab / University of Utah in Recent Solicitation
  - Potential Use by Other Projects Whenever Possible
- Access is Typically through Regional and Campus Networks
  - IP Network
  - Dynamic Circuit Network (DCN)
  - Direct Connectivity for Control Framework
- Have an MoU with the GPO for Use of the Wave

#### **Other Services**

- Collocation Services
  - Internet2 Backbone Nodes
  - Depends on Availability of Power and Space
  - Geographically Diverse Set of Nodes
- Access to Internet2 Observatory
  - Data Collection Mechanisms
  - Test Points
- Support in Connecting to Backbone
  - Working with RON and Campuses to Facilitate Connectivity

# **Internet2 Observatory**

- Collocation for Network Research Projects
  - PlanetLab / VINI Nodes at Router Nodes
  - 100x100 Nodes (NetFPGA) Nodes
- Data Collections
  - Routing, Netflow, Latency, Bandwidth, Usage, Router, Logging