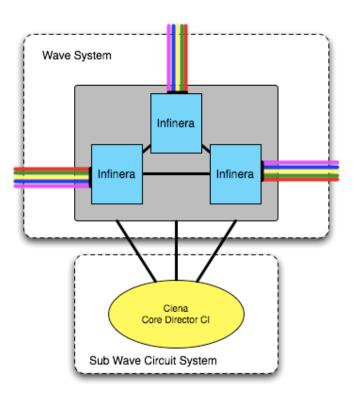

#### DCN

- Dynamically Setup Circuits across Multiple Administrative Domains
  - Intra-domain On Cienas at this time, Uses DRAGON Based Code
  - Inter-domain Inter-Domain Controller (IDC)
     Protocol
    - Joint Work done with GEANT, Esnet, and Internet2
- Has Grown to have a World-Wide Footprint