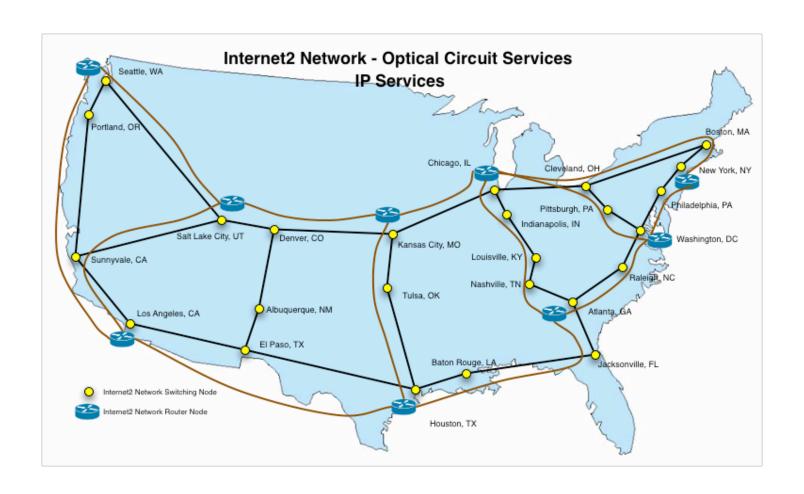

#### **Internet2 Backbone Contribution**

- A Dedicated 10 Gbps Wave on the Internet2 DWDM System
  - Participated with EMUlab / University of Utah in Recent Solicitation
  - Potential Use by Other Projects Whenever Possible
- Access is Typically through Regional and Campus Networks
  - IP Network
  - Dynamic Circuit Network (DCN)
  - Direct Connectivity for Control Framework
- Have an MoU with the GPO for Use of the Wave

#### DCN

- Dynamically Setup Circuits across Multiple Administrative Domains
  - Intra-domain On Cienas at this time, Uses DRAGON Based Code
  - Inter-domain Inter-Domain Controller (IDC)
     Protocol
    - Joint Work done with GEANT, Esnet, and Internet2
- Has Grown to have a World-Wide Footprint