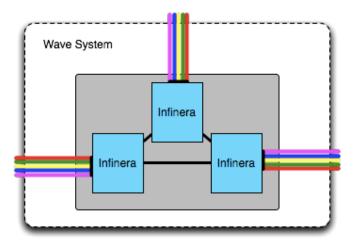

#### DCN

- Dynamically Setup Circuits across Multiple Administrative Domains
  - Intra-domain On Cienas at this time, Uses DRAGON Based Code
  - Inter-domain Inter-Domain Controller (IDC)
     Protocol
    - Joint Work done with GEANT, Esnet, and Internet2
- Has Grown to have a World-Wide Footprint