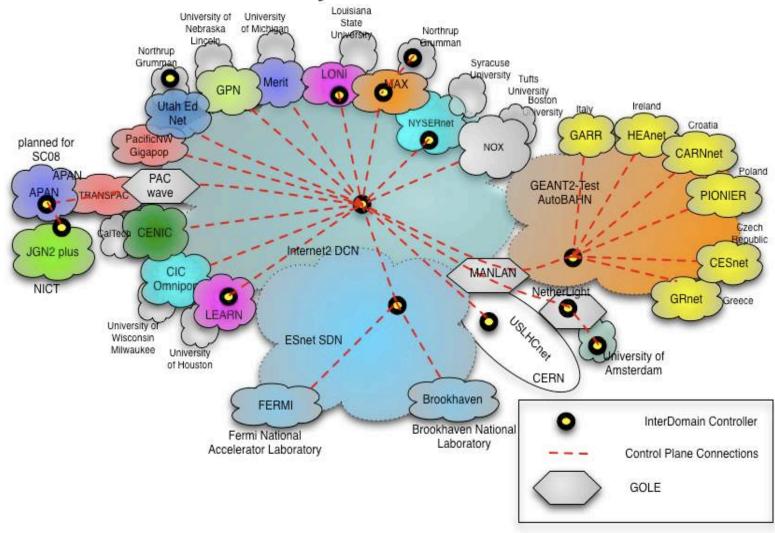

#### DCN

- Dynamically Setup Circuits across Multiple Administrative Domains
  - Intra-domain On Cienas at this time, Uses DRAGON Based Code
  - Inter-domain Inter-Domain Controller (IDC)
     Protocol
    - Joint Work done with GEANT, Esnet, and Internet2
- Has Grown to have a World-Wide Footprint

## Global Dynamic Circuit Network