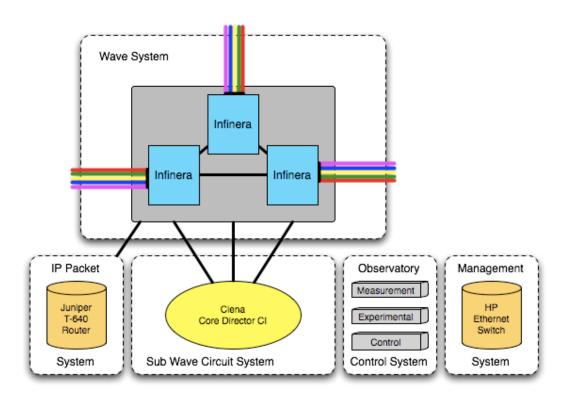

#### **Internet2 Backbone Contribution**

- A Dedicated 10 Gbps Wave on the Internet2 DWDM System
  - Participated with EMUlab / University of Utah in Recent Solicitation
  - Potential Use by Other Projects Whenever Possible
- Access is Typically through Regional and Campus Networks
  - IP Network
  - Dynamic Circuit Network (DCN)
  - Direct Connectivity for Control Framework
- Have an MoU with the GPO for Use of the Wave

#### **Other Services**

- Collocation Services
  - Internet2 Backbone Nodes
  - Depends on Availability of Power and Space
  - Geographically Diverse Set of Nodes
- Access to Internet2 Observatory
  - Data Collection Mechanisms
  - Test Points
- Support in Connecting to Backbone
  - Working with RON and Campuses to Facilitate Connectivity