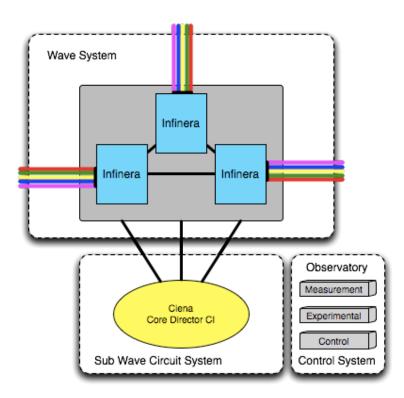

#### **Other Services**

- Collocation Services
  - Internet2 Backbone Nodes
  - Depends on Availability of Power and Space
  - Geographically Diverse Set of Nodes
- Access to Internet2 Observatory
  - Data Collection Mechanisms
  - Test Points
- Support in Connecting to Backbone
  - Working with RON and Campuses to Facilitate Connectivity

# **Internet2 Observatory**

- Collocation for Network Research Projects
  - PlanetLab / VINI Nodes at Router Nodes
  - 100x100 Nodes (NetFPGA) Nodes
- Data Collections
  - Routing, Netflow, Latency, Bandwidth, Usage, Router, Logging