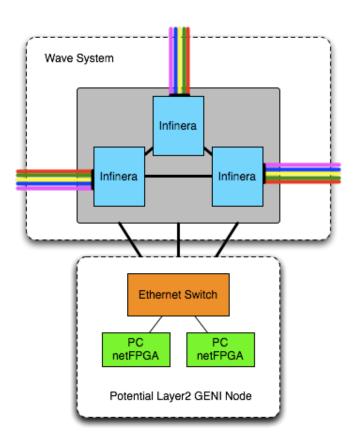

#### **Internet2 Backbone Contribution**

- A Dedicated 10 Gbps Wave on the Internet2 DWDM System
  - Participated with EMUlab / University of Utah in Recent Solicitation
  - Potential Use by Other Projects Whenever Possible
- Access is Typically through Regional and Campus Networks
  - IP Network
  - Dynamic Circuit Network (DCN)
  - Direct Connectivity for Control Framework
- Have an MoU with the GPO for Use of the Wave

#### **Other Services**

- Collocation Services
  - Internet2 Backbone Nodes
  - Depends on Availability of Power and Space
  - Geographically Diverse Set of Nodes
- Access to Internet2 Observatory
  - Data Collection Mechanisms
  - Test Points
- Support in Connecting to Backbone
  - Working with RON and Campuses to Facilitate Connectivity

# **Internet2 Observatory**

- Collocation for Network Research Projects
  - PlanetLab / VINI Nodes at Router Nodes
  - 100x100 Nodes (NetFPGA) Nodes
- Data Collections
  - Routing, Netflow, Latency, Bandwidth, Usage, Router, Logging