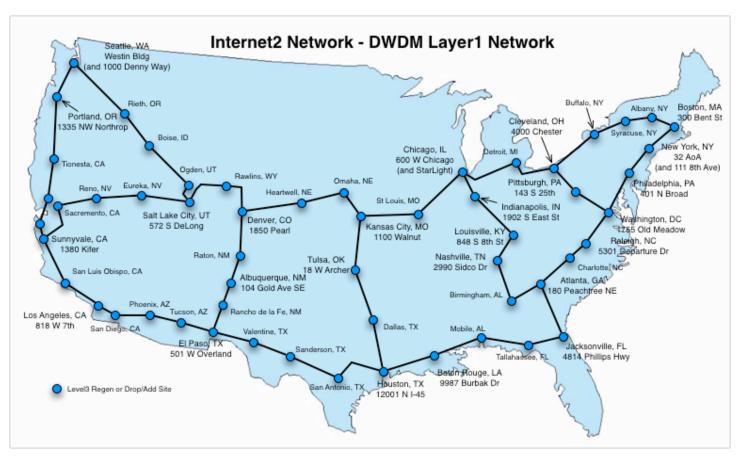

#### **Other Services**

- Collocation Services
  - Internet2 Backbone Nodes
  - Depends on Availability of Power and Space
  - Geographically Diverse Set of Nodes
- Access to Internet2 Observatory
  - Data Collection Mechanisms
  - Test Points
- Support in Connecting to Backbone
  - Working with RON and Campuses to Facilitate Connectivity