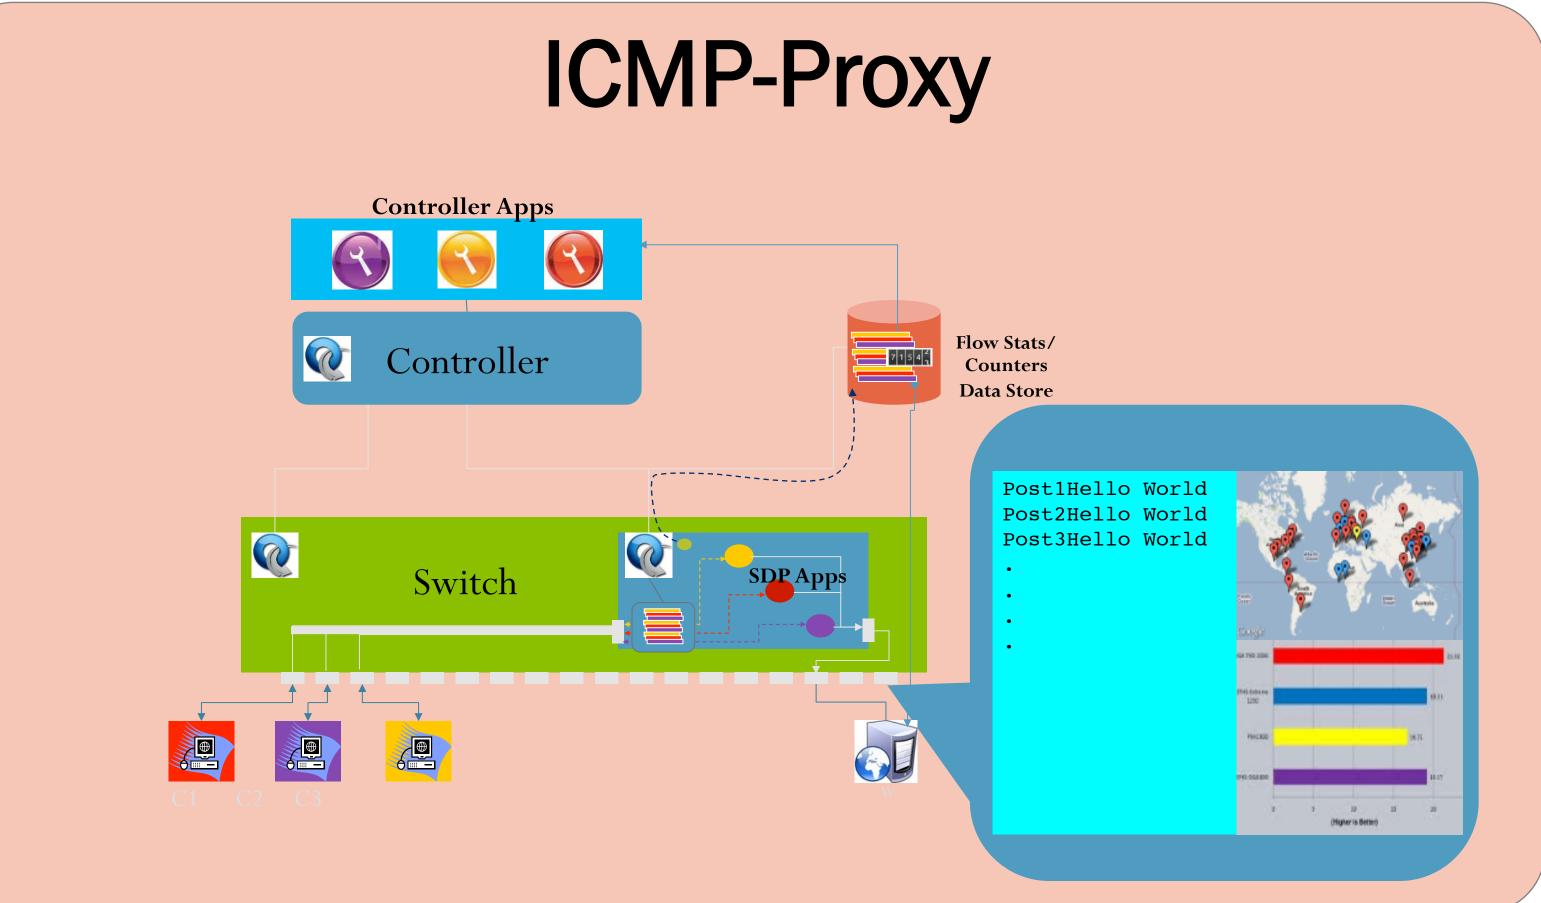

### **Developing Applications**

- As easy as socket programming not at end
  - points but on network nodes
- Popular programming languages
- Hands-on experimentation
- Sky is the limit

Special thanks to Michael Weaver from Special thanks to Michael Weaver from