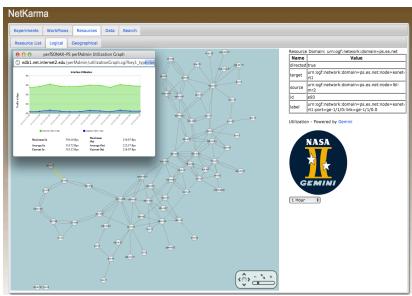

### Resources

The NetKarma portal utilizes the provenance collection to tie many of the disparate data sources in GENI into a single view. It combines data and resources from:

- Data Archive Services (iRODS)
- Measurement (Gemini)
- Status (GMOC)