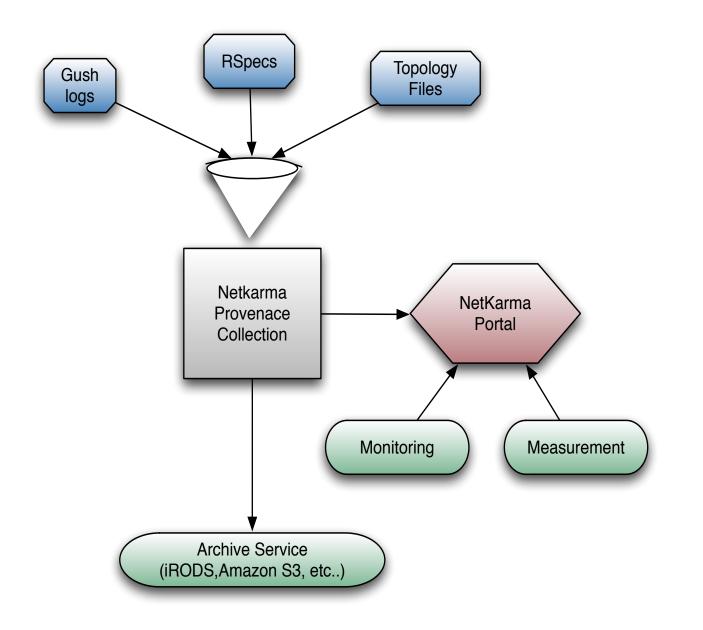

# **NetKarma Portal**

Design

**Incntre** 

The NetKarma portal provides an experimenter focused way to:

- Capture data and workflow simply  $\bullet$
- Create derived data products to help ulletresearchers understand their experiments
- Store data and configuration  $\bullet$
- Visualize •
  - Experiment workflow ullet
  - Resources  $\bullet$
  - Measurement Data  $\bullet$
- Link to other GENI components  $\bullet$

### Resources

The NetKarma portal utilizes the provenance collection to tie many of the disparate data sources in GENI into a single view. It combines data and resources from:

- Data Archive Services (iRODS)
- Measurement (Gemini)
- Status (GMOC)