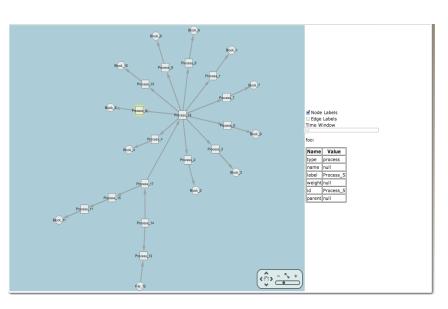

#### **DATA TO INSIGHT CENTER**

Ш

**INDIANA UNIVERSITY** Pervasive Technology Institute

# **NetKarma Portal**



Design

**Incntre** 

The NetKarma portal provides an experimenter focused way to:

- Capture data and workflow simply  $\bullet$
- Create derived data products to help ulletresearchers understand their experiments
- Store data and configuration  $\bullet$
- Visualize •
  - Experiment workflow ullet
  - Resources  $\bullet$
  - Measurement Data  $\bullet$
- Link to other GENI components  $\bullet$



Visualization

## Integration





### **Experiments**

Workflow





### Resources

The NetKarma portal utilizes the provenance collection to tie many of the disparate data sources in GENI into a single view. It combines data and resources from:

- Data Archive Services (iRODS)
- Measurement (Gemini)
- Status (GMOC)

# urces Data Search arch Data/MetaData env.txt exp.db exp\_test.d wf.db **Data Archives**