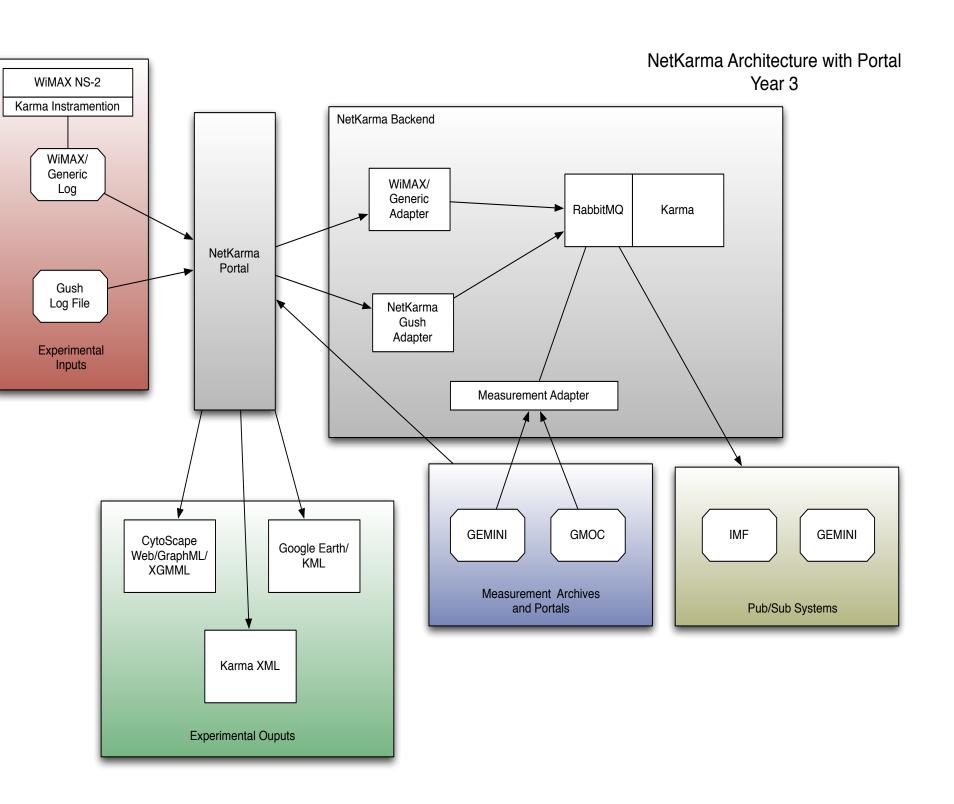

# **NetKarma Portal**

Design

**Incntre** 

The NetKarma portal provides an experimenter focused way to:

- Capture data and workflow simply  $\bullet$
- Create derived data products to help ulletresearchers understand their experiments
- Store data and configuration  $\bullet$
- Visualize •
  - Experiment workflow ullet
  - Resources  $\bullet$
  - Measurement Data  $\bullet$
- Link to other GENI components  $\bullet$

### Resources

The NetKarma portal utilizes the provenance collection to tie many of the disparate data sources in GENI into a single view. It combines data and resources from:

- Data Archive Services (iRODS)
- Measurement (Gemini)
- Status (GMOC)