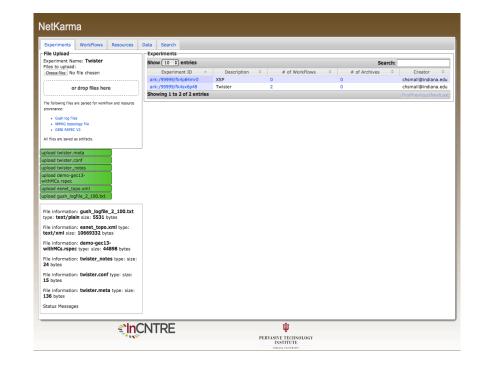

#### **DATA TO INSIGHT CENTER**

Ш

**INDIANA UNIVERSITY** Pervasive Technology Institute

# **NetKarma Portal**



Design

**Incntre** 

The NetKarma portal provides an experimenter focused way to:

- Capture data and workflow simply  $\bullet$
- Create derived data products to help ulletresearchers understand their experiments
- Store data and configuration  $\bullet$
- Visualize •
  - Experiment workflow ullet
  - Resources  $\bullet$
  - Measurement Data  $\bullet$
- Link to other GENI components  $\bullet$



Visualization

## Integration





### **Experiments**

Workflow





### Resources

The NetKarma portal utilizes the provenance collection to tie many of the disparate data sources in GENI into a single view. It combines data and resources from:

- Data Archive Services (iRODS)
- Measurement (Gemini)
- Status (GMOC)

# urces Data Search arch Data/MetaData env.txt exp.db exp\_test.d wf.db **Data Archives**