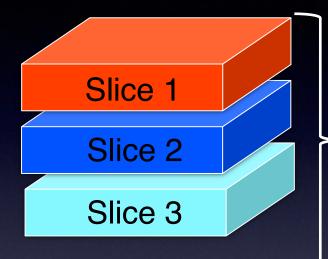

## Sliceable Wi-Fi Access Point (WiVi)

first introduced at GEC10

On The Same Page (WiFi)

On The Same Page (Bluetooth)

NABIQ HotSpot Commercial Service SSID: nakaolab Password:nakaolab

Resource Containers (LXC)

Each Container with Virtual WiFi device

(US Patent)

WiVi Middleware

Intel x86 PC with wireless network interface(s)