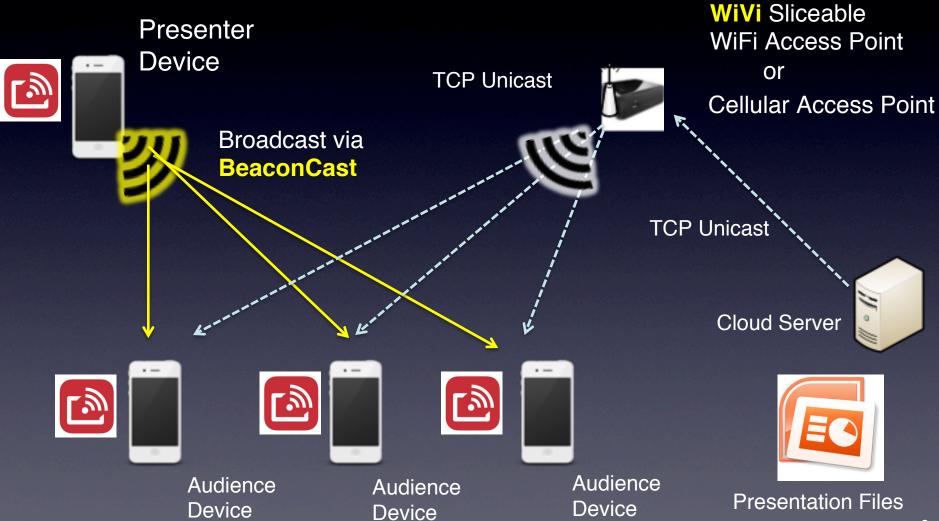

R BROADCASTING SLIDES ONTO THE OTHER NEARBY ANDROID/IOS DEVICES. THIS APP MAKES EVERYONE ON THE SPOT LITERALLY "ON THE SAME PAGE".

A TOUCH ON THE SLIDE SHOWN ON PRESENTER'S IOS DEVICES OR LAPTOP BROWSER TRIGGERS THE BROADCAST AND THE SAME SLIDE WILL BE SHOWN ON THE OTHER DEVICES AT THE SAME TIME.

#### **INSTALL APPLICATION FROM**

- Bring your own device (B.Y.O.D) approach in presentation
- Enable "projector-less" presentation
- Broadcast slides on to thousands of devices only within the physical vicinity
- Facilitate face-to-face communication

# Three Steps for Presenter

- Install "on the same page" app
- Upload your slides to cloud service (dropbox or slideshare)
- Touch the slide to be shared in the app

# A Single Step for Audience

Start "on the same page" app

# System Overview



### Alternative Architecture



## Sliceable Wi-Fi Access Point (WiVi)

first introduced at GEC10

On The Same Page (WiFi)

On The Same Page (Bluetooth)

NABIQ HotSpot Commercial Service SSID: nakaolab Password:nakaolab



Resource Containers (LXC)

Each Container with Virtual WiFi device

(US Patent)

WiVi Middleware



Intel x86 PC with wireless network interface(s)