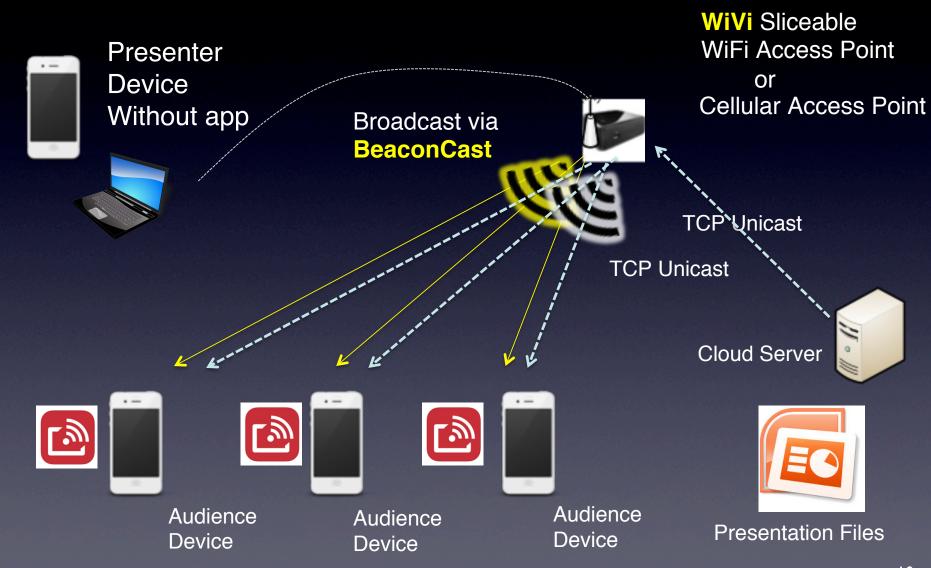

THER NEARBY ANDROID/IOS DEVICES. THIS APP MAKES EVERYONE ON THE SPOT LITERALLY "ON THE SAME PAGE".

A TOUCH ON THE SLIDE SHOWN ON PRESENTER'S IOS DEVICES OR LAPTOP BROWSER TRIGGERS THE BROADCAST AND THE SAME SLIDE WILL BE SHOWN ON THE OTHER DEVICES AT THE SAME TIME.

#### **INSTALL APPLICATION FROM**

- Bring your own device (B.Y.O.D) approach in presentation
- Enable "projector-less" presentation
- Broadcast slides on to thousands of devices only within the physical vicinity
- Facilitate face-to-face communication

# Three Steps for Presenter

- Install "on the same page" app
- Upload your slides to cloud service (dropbox or slideshare)
- Touch the slide to be shared in the app

# A Single Step for Audience

Start "on the same page" app

# System Overview



### Alternative Architecture



## Sliceable Wi-Fi Access Point (WiVi)

first introduced at GEC10

On The Same Page (WiFi)

On The Same Page (Bluetooth)

NABIQ HotSpot Commercial Service SSID: nakaolab Password:nakaolab



Resource Containers (LXC)

Each Container with Virtual WiFi device

(US Patent)

WiVi Middleware



Intel x86 PC with wireless network interface(s)